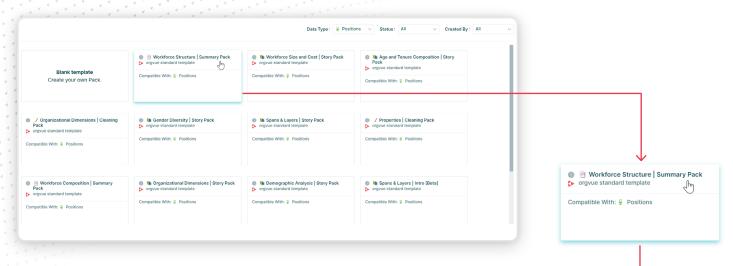

#### Deep dive into different areas of your business

Pick from a number of pre-built packs (sets of slides) that you can refer to throughout your journey. They'll enable you to explore specific areas of your business, as a whole and at a granular level.