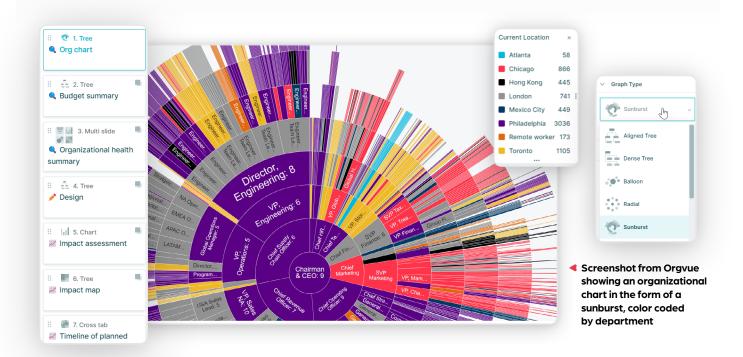

- Have one source of consolidated and aligned data
- Use pre-built packs to tell your story
- Choose between different graph types to view your data
- Add your brand colors to your visuals
- Share your visuals and findings with stakeholders through PowerPoint exports

On each visual, hover over the charts, look closer at numbers, zoom in and out and explore the data to answer your most pressing questions.