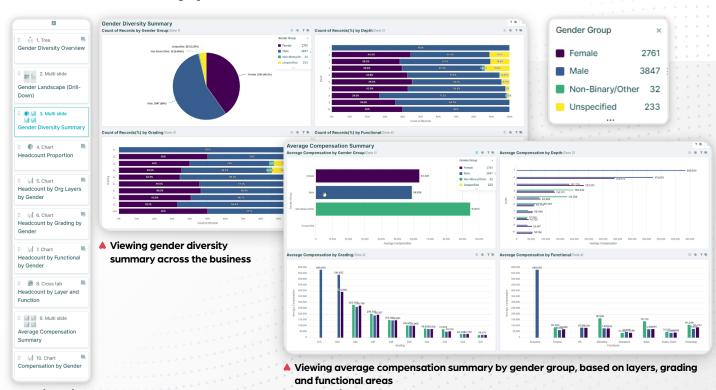

## Gender diversity pack

#### The diversity summary pack can help you answer questions such as:

- ▶ What's the gender split by grade? Do I have an imbalance in the top layers?
- ▶ Is there a major gender imbalance in one of my departments?
- What does the gender split look like overall in my organization?
- ▶ Is our compensation strategy fair across different areas of the business?