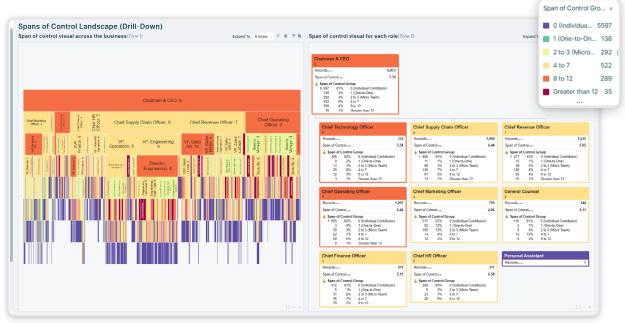

### Workforce structure summary pack

Organization Analysis orgvue.com

Drilling down into the spans of control landscape

#### The workforce structure summary pack can help you answer questions such as:

- ▶ How many layers do I have in my organization?
- Are my teams the size I want them to be?
- ▶ Where am I spending more and where could I be spending less?