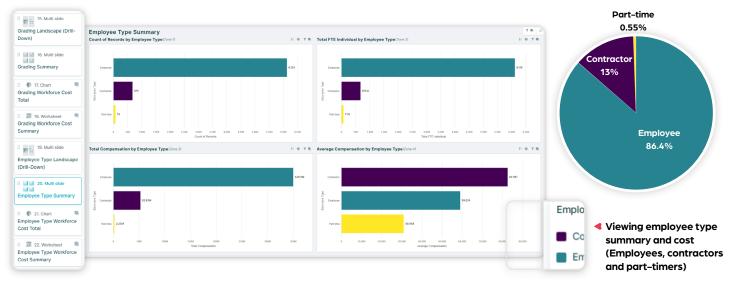

#### Workforce size and cost pack

The workforce structure summary pack can help you answer questions such as:

- ▶ What is our employee split, by function, employee type, location, grading, etc.
- ▶ Should we increase our spend on contractors, and reduce full-timers?
- ▶ Are we remunerating one part of the organization more than the other? And if yes, does that make sense?
- What's our location split? And how does the remuneration across locations differs?