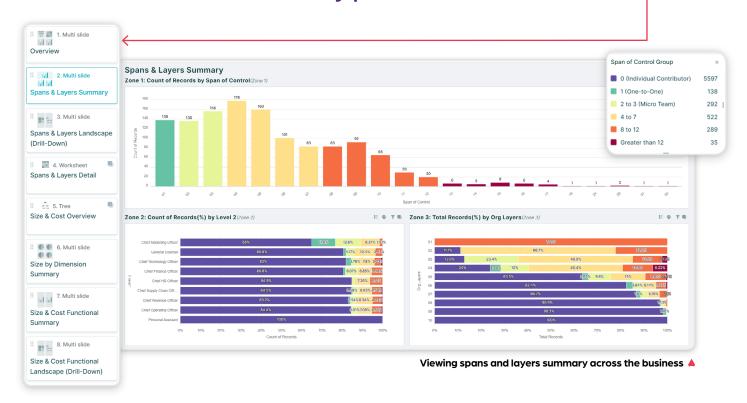

### Workforce structure summary pack

Organization Analysis orgvue.com

Drilling down into the spans of control landscape

#### The workforce structure summary pack can help you answer questions such as:

- ▶ How many layers do I have in my organization?
- Are my teams the size I want them to be?
- ▶ Where am I spending more and where could I be spending less?