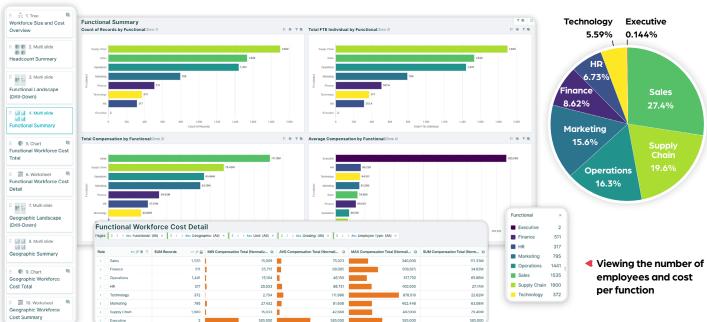

#### Workforce size and cost pack

The workforce structure summary pack can help you answer questions such as:

- ▶ What is our employee split, by function, employee type, location, grading, etc.
- ▶ Should we increase our spend on contractors, and reduce full-timers?
- ▶ Are we remunerating one part of the organization more than the other? And if yes, does that make sense?
- What's our location split? And how does the remuneration across locations differs?